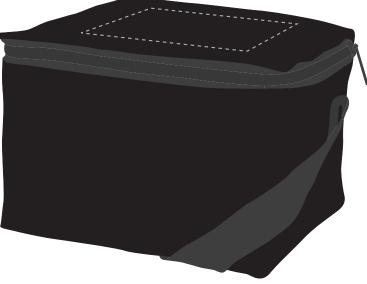

## PANTONE REFERENCE(S)

Full colour print

ARTWORK SCALE 50%

PRINTING CONCERNS:

TOP OF THE BAG

FRONT OF THE BAG

| Please check the following are correct                                                                                                  |
|-----------------------------------------------------------------------------------------------------------------------------------------|
| QUANTITY 🗹 CORRECT PRODUCT and PRODUCT COLOUR 🖌 PRINT SIZE and POSITION 🖉 PRINT COLOUR 📝 SPELLING, PHONE NUMBERS, EMAILS and WEBSITES 🗹 |
|                                                                                                                                         |

ARTWORK SCALE 100% Max print area: 100mm x 60mm FRONT OF THE BAG